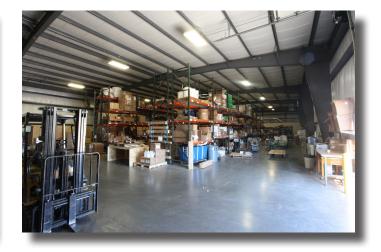

## **Commercial Real Estate Available**

**Building : For Lease** 

24,000 SF Warehouse facility available to lease sometime late summer, early fall 2023. Building has a small office buildout with reception area, bathroom, breakroom and private office's. Space is located just off I-90 in Janesville's rapidly growing Eastside Industrial Park. Space has two drive in and four dock doors. Ceiling height is 19 feet at peak.