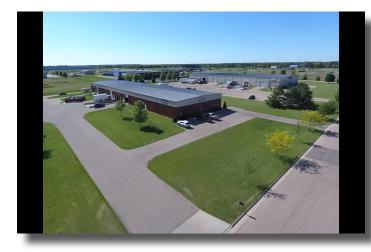

## **Building : For Lease**

- Address: 4285 Capital Dr. Janesville WI
- Lease Rate: \$5.00 PSF NNN
- Size: 24,000 SF
- Location: Just off I-90 in Janesville Eastside Industrial District
- Zoning: M1 Light Industrial

## **Commercial Real Estate Available**

**Building : For Lease** 

24,000 SF Warehouse facility available to lease sometime late summer, early fall 2023. Building has a small office buildout with reception area, bathroom, breakroom and private office's. Space is located just off I-90 in Janesville's rapidly growing Eastside Industrial Park. Space has two drive in and four dock doors. Ceiling height is 19 feet at peak.