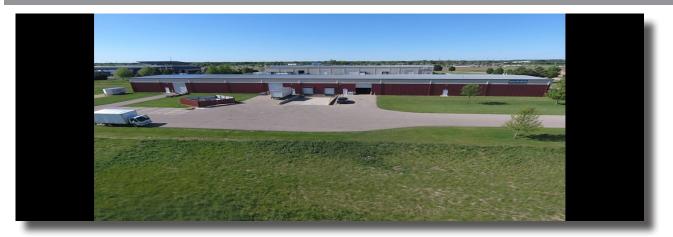

## **Building : For Lease**

- Address: 4285 Capital Dr. Janesville WI
- Lease Rate: \$5.00 PSF NNN
- Size: 24,000 SF
- Location: Just off I-90 in Janesville Eastside Industrial District
- Zoning: M1 Light Industrial

## **Commercial Real Estate Available**

**Building : For Lease** 

24,000 SF Warehouse facility available to lease sometime late summer, early fall 2023. Building has a small office buildout with reception area, bathroom, breakroom and private office's. Space is located just off I-90 in Janesville's rapidly growing Eastside Industrial Park. Space has two drive in and four dock doors. Ceiling height is 19 feet at peak.